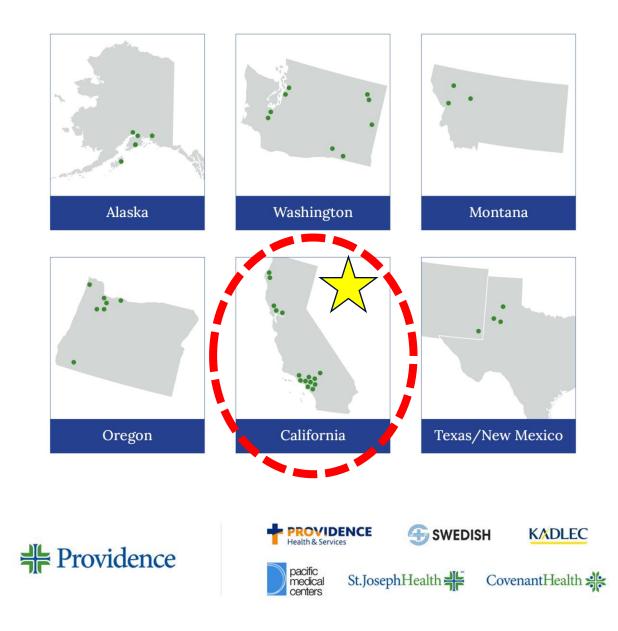

### # Providence

### About our Northern California Ministries

Providence St. Joseph Eureka Providence Redwood Memorial Hospital Healdsburg Hospital-Providence Providence Queen of the Valley Medical Center Providence Santa Rosa Memorial Hospital Petaluma Valley Hospital-Providence

### Northern California

# About our Southern California Ministries

- Los Angeles Service Area
  - Providence Cedars-Sinai Tarzana Medical Center
  - Providence Holy Cross Medical Center
  - Providence Little Company of Mary San Pedro
  - Providence Little Company of Mary Torrance
  - Providence Saint John's Health Center
  - Providence Saint Joseph Medical Center
- Orange County Service Area
  - Providence Mission Hospital
  - Providence St. Joseph Hospital Orange
  - Providence St. Jude Medical Center
- High Desert Area