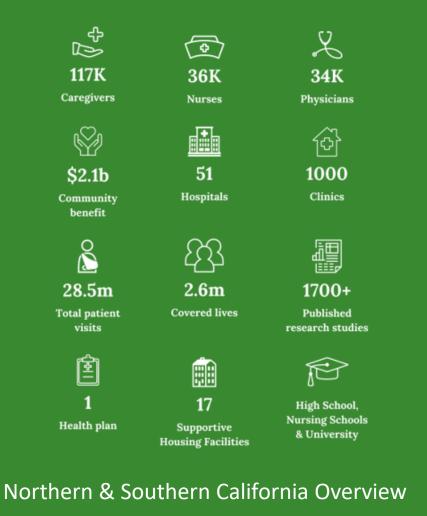

# New Grad RN Virtual Information Session

**California Regional Details** 



March 2025

Work where you want...

#### Top 10 healthcare system in the US.





### # Providence

### About our Northern California Ministries

Providence St. Joseph Eureka Providence Redwood Memorial Hospital Healdsburg Hospital-Providence Providence Queen of the Valley Medical Center Providence Santa Rosa Memorial Hospital Petaluma Valley Hospital-Providence





### Northern California













### # Providence

# About our Southern California Ministries

- Los Angeles Service Area
  - Providence Cedars-Sinai Tarzana Medical Center
  - Providence Holy Cross Medical Center
  - Providence Little Company of Mary San Pedro
  - Providence Little Company of Mary Torrance
  - Providence Saint John's Health Center
  - Providence Saint Joseph Medical Center
- Orange County Service Area
  - Providence Mission Hospital
  - Providence St. Joseph Hospital Orange
  - Pro